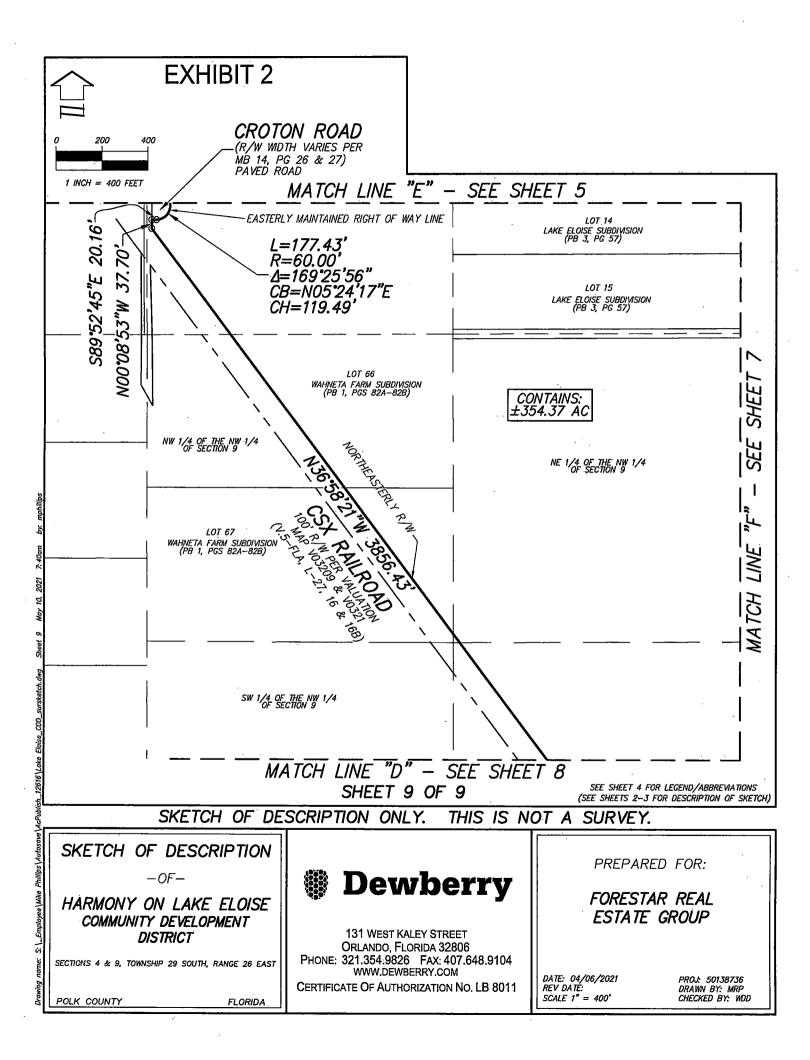

ü

- 1. BEARINGS SHOWN HEREON ARE BASED ON THE STATE PLANE COORDINATE SYSTEM; WEST ZONE, NORTH AMERICAN DATUM (NAD) OF 1983; WITH 2011 ADJUSTMENT AND DERIVING A BEARING OF N89'49'14"E ALONG THE NORTH LINE OF THE SW 1/4 OF SECTION 4, TOWNSHIP 29 SOUTH, RANGE 26 EAST.
- 2. LANDS SHOWN HEREON WERE NOT ABSTRACTED FOR RIGHTS-OF-WAY, EASEMENTS, OWNERSHIP, ADJOINERS OR OTHER INSTRUMENTS OF RECORD.
- 3. THIS SKETCH OF DESCRIPTION MEETS THE APPLICABLE "STANDARDS OF PRACTICE" AS SET FORTH BY THE FLORIDA BOARD OF PROFESSIONAL SURVEYORS AND MAPPERS IN RULE 5J17.050-.052, FLORIDA ADMINISTRATIVE CODE.
- 4. THIS IS NOT A BOUNDARY SURVEY.
- 5. THE ELECTRONIC SIGNATURE HEREON IS IN COMPLIANCE WITH FLORIDA ADMINISTRATIVE CODE (FAC) 5J–17.062(3)
- 6. THE SEAL APPEARING ON THIS DOCUMENT WAS AUTHORIZED BY WILLIAM D. DONLEY, PSM 5381, ON 05/10/2021 PER FAC 5J-17.062(2).

A PORTION OF SECTIONS 4 AND 9, TOWNSHIP 29 EAST, RANGE 26 EAST, ALSO A PORTION OF GOVERNMENT LOTS 1 AND 2, ALSO A PORTION OF LOTS 4, 5 AND 8, LAKE ELOISE SUBDIVISION ACCORDING TO THE PLAT THEREOF AS RECORDED IN PLAT BOOK 3, PAGE 57 OF THE PUBLIC RECORDS OF POLK COUNTY, FLORIDA, ALSO ALL OF LOTS 1, 2, 3, 6, 7, 9, 10, 11, 12, 13, 14, 15 AND 16 OF SAID LAKE ELOISE SUBDIVISION, ALSO A PORTION OF LOTS 66, 67, 89 AND 90, WAHNETA FARMS SUBDIVISION; ACCORDING TO THE PLAT THEREOF AS RECORDED IN PLAT BOOK 1, PAGES 82A-82B OF THE PUBLIC RECORDS OF POLK COUNTY, FLORIDA, BEING MORE PARTICULARLY DESCRIBED AS FOLLOWS: