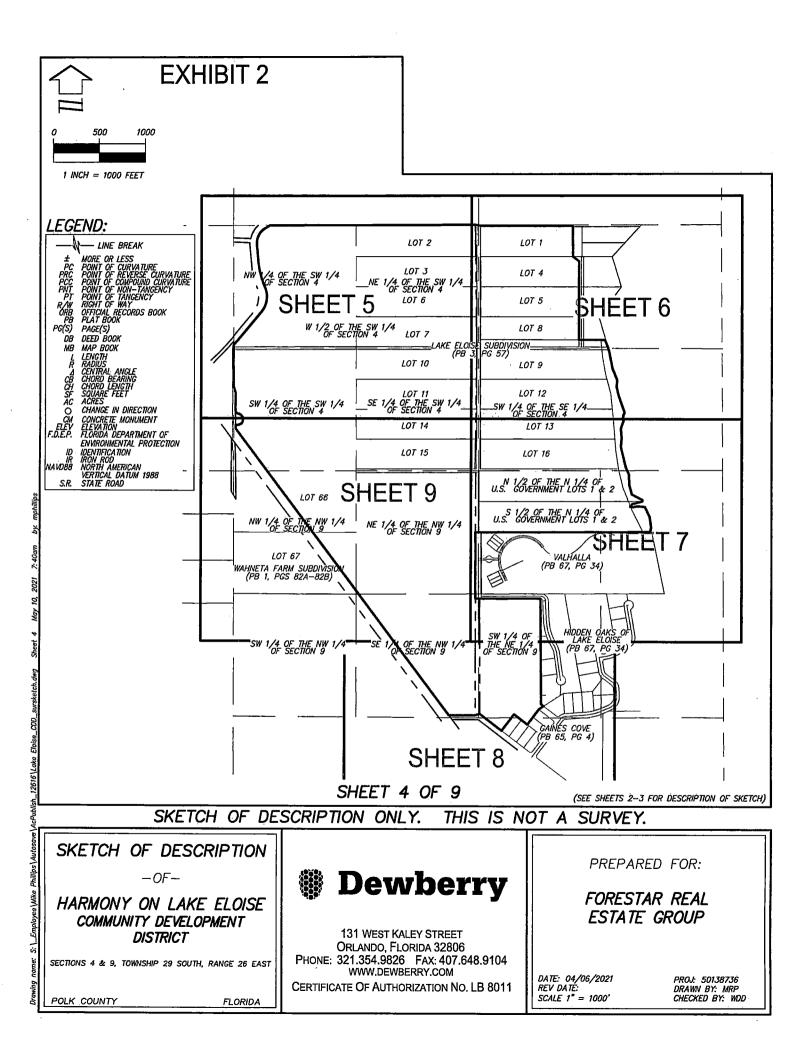

COMMENCE AT THE NORTHWEST CORNER OF THE SOUTHWEST 1/4 OF SAID SECTION 4: THENCE N89'49'14"E ALONG THE NORTH LINE OF THE SOUTHWEST 1/4 OF SAID SECTION 4, A DISTANCE OF 397.29 FEET TO THE POINT OF BEGINNING; THENCE CONTINUE ALONG SAID NORTH LINE N89'49'14"E, A DISTANCE OF 2223.24 FEET TO A POINT ON THE WEST MAINTAINED RIGHT OF WAY LINE WEST LAKE ELOISE DRIVE (VARIABLE WIDTH) PER POLK COUNTY MAINTAINED RIGHT OF WAY MAP BOOK 2, PAGES 306-308; THENCE S79'50'39"E, A DISTANCE OF 55.89 FEET TO A POINT ON THE EAST MAINTAINED RIGHT OF WAY OF SAID WEST LAKE ELOISE DRIVE: THENCE N89'59'46"E ALONG THE CENTERLINE OF A 20 FOOT WIDE PLATTED RIGHT OF WAY, SAID RIGHT OF WAY CLOSED PER OFFICIAL RECORDS BOOK 2009, PAGE 2057, OF THE PUBLIC RECORDS OF POLK COUNTY, FLORIDA, A DISTANCE OF 999.70 FEET; THENCE DEPARTING SAID CENTERLINE RUN SOO'09'14"E, A DISTANCE OF 331.74 FEET TO A POINT ON THE NORTH MAINTAINED RIGHT OF WAY LINE OF LAKE ELOISE TERRACE (50 FOOT COUNTY MAINTAINED RIGHT OF WAY); THENCE DEPARTING SAID NORTH RIGHT OF WAY LINE, RUN S52'49'08"E, A DISTANCE OF 82.71 FEET TO A POINT ON THE WEST MAINTAINED RIGHT OF WAY LINE OF SAID LAKE ELOISE TERRACE; THENCE SOO'06'02"E ALONG SAID WEST RIGHT OF WAY LINE, A DISTANCE OF 840.93 FEET; THENCE DEPARTING SAID WEST MAINTAINED RIGHT OF WAY LINE, RUN S89'51'16"E, A DISTANCE OF 281.30 FEET TO A POINT ON THE WESTERLY SAFE UPLAND LINE FOR LAKE ELOISE AS DETERMINED BY THE FLORIDA DEPARTMENT OF ENVIRONMENTAL PROTECTION HAVING AN ELEVATION OF 130.63 FEET (NORTH AMERICAN VERTICAL DATUM 1988); THENCE RUN ALONG SAID SAFE UPLAND LINE THE FOLLOWING TWENTY-EIGHT (28) COURSES: THENCE S22'14'00"E, A DISTANCE OF 64.35 FEET; THENCE S18'36'00"E, A DISTANCE OF 56.77 FEET; THENCE S11'08'18"E, A DISTANCE OF 195.28 FEET; THENCE S22'12'00"E, A DISTANCE OF 140.69 FEET; THENCE S06'04'58"W, A DISTANCE OF 68.55 FEET; THENCE S12'59'04"E, A DISTANCE OF 87.92 FEET; THENCE S19'38'28"E, A DISTANCE OF 200.47 FEET; THENCE S24'30'06"W, A DISTANCE OF 31.92 FEET; THENCE S09'25'30"W, A DISTANCE OF 23.96 FEET; THENCE S15'26'58"E, A DISTANCE OF 28.49 FEET; THENCE S17'34'46"W, A DISTANCE OF 94.77 FEET; THENCE S04'28'35"E, A DISTANCE OF 106.45 FEET; THENCE S05'11'23"W, A DISTANCE OF 92.74 FEET; THENCE S13'32'44"E, A DISTANCE OF 218.51 FEET; THENCE S22'56'23"E, A DISTANCE OF 97.49 FEET; THENCE S01'23'23"E, A DISTANCE OF 103.05 FEET; THENCE S14'23'06"E, A DISTANCE OF 109.59 FEET; THENCE S63'09'22"E, A DISTANCE OF 129.33 FEET; THENCE S03'55'45"E, A DISTANCE OF 15.02 FEET; THENCE S75'42'48"W, A DISTANCE OF 111.94 FEET; THENCE S38'15'31"W, A DISTANCE OF 40.47 FEET; THENCE S76'30'31"E, A DISTANCE OF 21.17 FEET; THENCE N80'39'55"E, A DISTANCE OF 57.26 FEET; THENCE S85'35'56"E, A DISTANCE OF 82.27 FEET; THENCE S26'12'43"E, A DISTANCE OF 111.31 FEET; THENCE S08'45'08"E, A DISTANCE OF 121.69 FEET; THENCE S12'24'10"W, A DISTANCE OF 50.19 FEET TO A POINT ON THE NORTH LINE OF VALHALLA ACCORDING TO THE PLAT THEREOF AS RECORDED IN PLAT BOOK 67, PAGE 34 OF THE PUBLIC RECORDS OF POLK COUNTY, FLORIDA; THENCE S89'47'32"W ALONG SAID NORTH LINE, A DISTANCE OF 1887.21 FEET TO A POINT ON THE WEST MAINTAINED RIGHT OF WAY LINE OF WEST LAKE ELOISE DRIVE (VARIABLE WIDTH RIGHT OF WAY) PER POLK COUNTY MAINTAINED RIGHT OF WAY MAP BOOK 2, PAGES 306-308; THENCE RUN ALONG SAID WEST RIGHT OF WAY LINE THE FOLLOWING SIX (6) COURSES: THENCE SOO'02'24"W, A DISTANCE OF 7.04 FEET; THENCE SOO'09'38"E, A DISTANCE OF 200.00 FEET; THENCE SOO'19'36"W, A DISTANCE OF 200.01 FEET; THENCE SOO'06'11"E, A DISTANCE OF 200.00 FEET; THENCE S00'50'03"E, A DISTANCE OF 55.70 FEET; THENCE S00'49'57"E, A DISTANCE OF 49.96 FEET; THENCE DEPARTING SAID WEST RIGHT OF WAY LINE, RUN N89'47'55"E ALONG THE SOUTH LINE OF HIDDEN OAKS LANE (50 FOOT RIGHT OF WAY) PER HIDDEN OAKS OF LAKE ELOISE ACCORDING TO THE PLAT THEREOF AS RECORDED IN PLAT BOOK 109, PAGES 34-35, OF THE PUBLIC RECORDS OF POLK COUNTY FLORIDA AND ITS WESTERLY EXTENSION, A DISTANCE OF 702.96 FEET TO A POINT ON THE WEST LINE OF SAID HIDDEN OAKS OF LAKE ELOISE; THENCE RUN ALONG SAID WEST LINE THE FOLLOWING TWO (2) COURSES: SOO'29'47"E, A DISTANCE OF 1137.97 FEET; CONTINUED ON SHEET 3

## SHEET 2 OF 9

(SEE SHEETS 4-9 FOR SKETCH OF DESCRIPTION)

SKETCH OF DESCRIPTION ONLY. THIS IS NOT A SURVEY. SKETCH OF DESCRIPTION PREPARED FOR: -0F-🏽 Dewberrv FORESTAR REAL HARMONY ON LAKE ELOISE ESTATE GROUP COMMUNITY DEVELOPMENT **131 WEST KALEY STREET** DISTRICT **ORLANDO, FLORIDA 32806** PHONE: 321.354.9826 FAX: 407.648.9104 SECTIONS 4 & 9, TOWNSHIP 29 SOUTH, RANGE 26 EAST WWW.DEWBERRY,COM DATE: 04/06/2021 PROJ: 50138736 **CERTIFICATE OF AUTHORIZATION NO. LB 8011** REV DATÉ: DRAWN BY: MRP CHECKED BY: WDD SCALE 1" = N/APOLK COUNTY FLORIDA