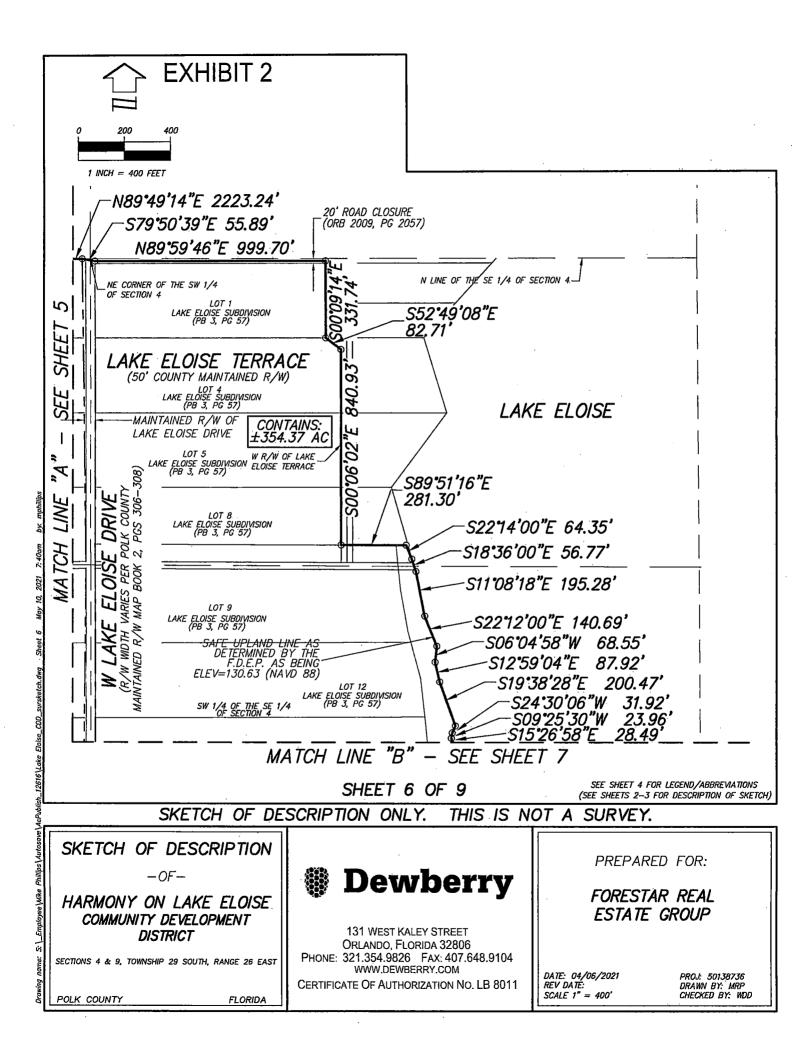

COMMENCE AT THE NORTHWEST CORNER OF THE SOUTHWEST 1/4 OF SAID SECTION 4: THENCE N89'49'14"E ALONG THE NORTH LINE OF THE SOUTHWEST 1/4 OF SAID SECTION 4, A DISTANCE OF 397.29 FEET TO THE POINT OF BEGINNING; THENCE CONTINUE ALONG SAID NORTH LINE N89'49'14"E, A DISTANCE OF 2223.24 FEET TO A POINT ON THE WEST MAINTAINED RIGHT OF WAY LINE WEST LAKE ELOISE DRIVE (VARIABLE WIDTH) PER POLK COUNTY MAINTAINED RIGHT OF WAY MAP BOOK 2, PAGES 306-308; THENCE S79'50'39"E, A DISTANCE OF 55.89 FEET TO A POINT ON THE EAST MAINTAINED RIGHT OF WAY OF SAID WEST LAKE ELOISE DRIVE: THENCE N89'59'46"E ALONG THE CENTERLINE OF A 20 FOOT WIDE PLATTED RIGHT OF WAY, SAID RIGHT OF WAY CLOSED PER OFFICIAL RECORDS BOOK 2009, PAGE 2057, OF THE PUBLIC RECORDS OF POLK COUNTY, FLORIDA, A DISTANCE OF 999.70 FEET; THENCE DEPARTING SAID CENTERLINE RUN SOO'09'14"E, A DISTANCE OF 331.74 FEET TO A POINT ON THE NORTH MAINTAINED RIGHT OF WAY LINE OF LAKE ELOISE TERRACE (50 FOOT COUNTY MAINTAINED RIGHT OF WAY); THENCE DEPARTING SAID NORTH RIGHT OF WAY LINE, RUN S52'49'08"E, A DISTANCE OF 82.71 FEET TO A POINT ON THE WEST MAINTAINED RIGHT OF WAY LINE OF SAID LAKE ELOISE TERRACE; THENCE SOO'06'02"E ALONG SAID WEST RIGHT OF WAY LINE, A DISTANCE OF 840.93 FEET; THENCE DEPARTING SAID WEST MAINTAINED RIGHT OF WAY LINE, RUN S89'51'16"E, A DISTANCE OF 281.30 FEET TO A POINT ON THE WESTERLY SAFE UPLAND LINE FOR LAKE ELOISE AS DETERMINED BY THE FLORIDA DEPARTMENT OF ENVIRONMENTAL PROTECTION HAVING AN ELEVATION OF 130.63 FEET (NORTH AMERICAN VERTICAL DATUM 1988); THENCE RUN ALONG SAID SAFE UPLAND LINE THE FOLLOWING TWENTY-EIGHT (28) COURSES: THENCE S22'14'00"E, A DISTANCE OF 64.35 FEET; THENCE S18'36'00"E, A DISTANCE OF 56.77 FEET; THENCE S11'08'18"E, A DISTANCE OF 195.28 FEET; THENCE S22'12'00"E, A DISTANCE OF 140.69 FEET; THENCE S06'04'58"W, A DISTANCE OF 68.55 FEET; THENCE S12'59'04"E, A DISTANCE OF 87.92 FEET; THENCE S19'38'28"E, A DISTANCE OF 200.47 FEET; THENCE S24'30'06"W, A DISTANCE OF 31.92 FEET; THENCE S09'25'30"W, A DISTANCE OF 23.96 FEET; THENCE S15'26'58"E, A DISTANCE OF 28.49 FEET; THENCE S17'34'46"W, A DISTANCE OF 94.77 FEET; THENCE S04'28'35"E, A DISTANCE OF 106.45 FEET; THENCE S05'11'23"W, A DISTANCE OF 92.74 FEET; THENCE S13'32'44"E, A DISTANCE OF 218.51 FEET; THENCE S22'56'23"E, A DISTANCE OF 97.49 FEET; THENCE S01'23'23"E, A DISTANCE OF 103.05 FEET; THENCE S14'23'06"E, A DISTANCE OF 109.59 FEET; THENCE S63'09'22"E, A DISTANCE OF 129.33 FEET; THENCE S03'55'45"E, A DISTANCE OF 15.02 FEET; THENCE S75'42'48"W, A DISTANCE OF 111.94 FEET; THENCE S38'15'31"W, A DISTANCE OF 40.47 FEET; THENCE S76'30'31"E, A DISTANCE OF 21.17 FEET; THENCE N80'39'55"E, A DISTANCE OF 57.26 FEET; THENCE S85'35'56"E, A DISTANCE OF 82.27 FEET; THENCE S26'12'43"E, A DISTANCE OF 111.31 FEET; THENCE S08'45'08"E, A DISTANCE OF 121.69 FEET; THENCE S12'24'10"W, A DISTANCE OF 50.19 FEET TO A POINT ON THE NORTH LINE OF VALHALLA ACCORDING TO THE PLAT THEREOF AS RECORDED IN PLAT BOOK 67, PAGE 34 OF THE PUBLIC RECORDS OF POLK COUNTY, FLORIDA; THENCE S89'47'32"W ALONG SAID NORTH LINE, A DISTANCE OF 1887.21 FEET TO A POINT ON THE WEST MAINTAINED RIGHT OF WAY LINE OF WEST LAKE ELOISE DRIVE (VARIABLE WIDTH RIGHT OF WAY) PER POLK COUNTY MAINTAINED RIGHT OF WAY MAP BOOK 2, PAGES 306-308; THENCE RUN ALONG SAID WEST RIGHT OF WAY LINE THE FOLLOWING SIX (6) COURSES: THENCE SOO'02'24"W, A DISTANCE OF 7.04 FEET; THENCE SOO'09'38"E, A DISTANCE OF 200.00 FEET; THENCE SOO'19'36"W, A DISTANCE OF 200.01 FEET; THENCE SOO'06'11"E, A DISTANCE OF 200.00 FEET; THENCE S00'50'03"E, A DISTANCE OF 55.70 FEET; THENCE S00'49'57"E, A DISTANCE OF 49.96 FEET; THENCE DEPARTING SAID WEST RIGHT OF WAY LINE, RUN N89'47'55"E ALONG THE SOUTH LINE OF HIDDEN OAKS LANE (50 FOOT RIGHT OF WAY) PER HIDDEN OAKS OF LAKE ELOISE ACCORDING TO THE PLAT THEREOF AS RECORDED IN PLAT BOOK 109, PAGES 34-35, OF THE PUBLIC RECORDS OF POLK COUNTY FLORIDA AND ITS WESTERLY EXTENSION, A DISTANCE OF 702.96 FEET TO A POINT ON THE WEST LINE OF SAID HIDDEN OAKS OF LAKE ELOISE; THENCE RUN ALONG SAID WEST LINE THE FOLLOWING TWO (2) COURSES: SOO'29'47"E, A DISTANCE OF 1137.97 FEET; CONTINUED ON SHEET 3