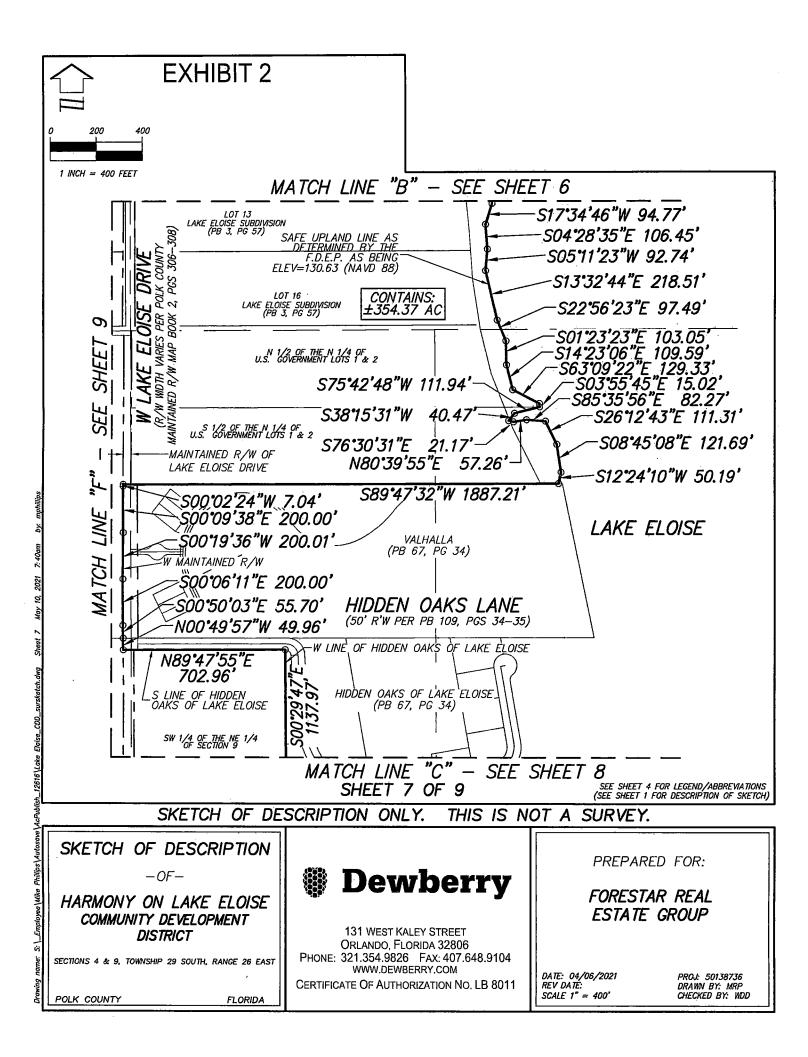

COMMENCE AT THE NORTHWEST CORNER OF THE SOUTHWEST 1/4 OF SAID SECTION 4: THENCE N89'49'14"E ALONG THE NORTH LINE OF THE SOUTHWEST 1/4 OF SAID SECTION 4, A DISTANCE OF 397.29 FEET TO THE POINT OF BEGINNING; THENCE CONTINUE ALONG SAID NORTH LINE N89'49'14"E, A DISTANCE OF 2223.24 FEET TO A POINT ON THE WEST MAINTAINED RIGHT OF WAY LINE WEST LAKE ELOISE DRIVE (VARIABLE WIDTH) PER POLK COUNTY MAINTAINED RIGHT OF WAY MAP BOOK 2, PAGES 306-308; THENCE S79'50'39"E, A DISTANCE OF 55.89 FEET TO A POINT ON THE EAST MAINTAINED RIGHT OF WAY OF SAID WEST LAKE ELOISE DRIVE: THENCE N89'59'46"E ALONG THE CENTERLINE OF A 20 FOOT WIDE PLATTED RIGHT OF WAY, SAID RIGHT OF WAY CLOSED PER OFFICIAL RECORDS BOOK 2009, PAGE 2057, OF THE PUBLIC RECORDS OF POLK COUNTY, FLORIDA, A DISTANCE OF 999.70 FEET; THENCE DEPARTING SAID CENTERLINE RUN SOO'09'14"E, A DISTANCE OF 331.74 FEET TO A POINT ON THE NORTH MAINTAINED RIGHT OF WAY LINE OF LAKE ELOISE TERRACE (50 FOOT COUNTY MAINTAINED RIGHT OF WAY); THENCE DEPARTING SAID NORTH RIGHT OF WAY LINE, RUN S52'49'08"E, A DISTANCE OF 82.71 FEET TO A POINT ON THE WEST MAINTAINED RIGHT OF WAY LINE OF SAID LAKE ELOISE TERRACE; THENCE SOO'06'02"E ALONG SAID WEST RIGHT OF WAY LINE, A DISTANCE OF 840.93 FEET; THENCE DEPARTING SAID WEST MAINTAINED RIGHT OF WAY LINE, RUN S89'51'16"E, A DISTANCE OF 281.30 FEET TO A POINT ON THE WESTERLY SAFE UPLAND LINE FOR LAKE ELOISE AS DETERMINED BY THE FLORIDA DEPARTMENT OF ENVIRONMENTAL PROTECTION HAVING AN ELEVATION OF 130.63 FEET (NORTH AMERICAN VERTICAL DATUM 1988); THENCE RUN ALONG SAID SAFE UPLAND LINE THE FOLLOWING TWENTY-EIGHT (28) COURSES: THENCE S22'14'00"E, A DISTANCE OF 64.35 FEET; THENCE S18'36'00"E, A DISTANCE OF 56.77 FEET; THENCE S11'08'18"E, A DISTANCE OF 195.28 FEET; THENCE S22'12'00"E, A DISTANCE OF 140.69 FEET; THENCE S06'04'58"W, A DISTANCE OF 68.55 FEET; THENCE S12'59'04"E, A DISTANCE OF 87.92 FEET; THENCE S19'38'28"E, A DISTANCE OF 200.47 FEET; THENCE S24'30'06"W, A DISTANCE OF 31.92 FEET; THENCE S09'25'30"W, A DISTANCE OF 23.96 FEET; THENCE S15'26'58"E, A DISTANCE OF 28.49 FEET; THENCE S17'34'46"W, A DISTANCE OF 94.77 FEET; THENCE S04'28'35"E, A DISTANCE OF 106.45 FEET; THENCE S05'11'23"W, A DISTANCE OF 92.74 FEET; THENCE S13'32'44"E, A DISTANCE OF 218.51 FEET; THENCE S22'56'23"E, A DISTANCE OF 97.49 FEET; THENCE S01'23'23"E, A DISTANCE OF 103.05 FEET; THENCE S14'23'06"E, A DISTANCE OF 109.59 FEET; THENCE S63'09'22"E, A DISTANCE OF 129.33 FEET; THENCE S03'55'45"E, A DISTANCE OF 15.02 FEET; THENCE S75'42'48"W, A DISTANCE OF 111.94 FEET; THENCE S38'15'31"W, A DISTANCE OF 40.47 FEET; THENCE S76'30'31"E, A DISTANCE OF 21.17 FEET; THENCE N80'39'55"E, A DISTANCE OF 57.26 FEET; THENCE S85'35'56"E, A DISTANCE OF 82.27 FEET; THENCE S26'12'43"E, A DISTANCE OF 111.31 FEET; THENCE S08'45'08"E, A DISTANCE OF 121.69 FEET; THENCE S12'24'10"W, A DISTANCE OF 50.19 FEET TO A POINT ON THE NORTH LINE OF VALHALLA ACCORDING TO THE PLAT THEREOF AS RECORDED IN PLAT BOOK 67, PAGE 34 OF THE PUBLIC RECORDS OF POLK COUNTY, FLORIDA; THENCE S89'47'32"W ALONG SAID NORTH LINE, A DISTANCE OF 1887.21 FEET TO A POINT ON THE WEST MAINTAINED RIGHT OF WAY LINE OF WEST LAKE ELOISE DRIVE (VARIABLE WIDTH RIGHT OF WAY) PER POLK COUNTY MAINTAINED RIGHT OF WAY MAP BOOK 2, PAGES 306-308; THENCE RUN ALONG SAID WEST RIGHT OF WAY LINE THE FOLLOWING SIX (6) COURSES: THENCE SOO'02'24"W, A DISTANCE OF 7.04 FEET; THENCE SOO'09'38"E, A DISTANCE OF 200.00 FEET; THENCE SOO'19'36"W, A DISTANCE OF 200.01 FEET; THENCE SOO'06'11"E, A DISTANCE OF 200.00 FEET; THENCE S00'50'03"E, A DISTANCE OF 55.70 FEET; THENCE S00'49'57"E, A DISTANCE OF 49.96 FEET; THENCE DEPARTING SAID WEST RIGHT OF WAY LINE, RUN N89'47'55"E ALONG THE SOUTH LINE OF HIDDEN OAKS LANE (50 FOOT RIGHT OF WAY) PER HIDDEN OAKS OF LAKE ELOISE ACCORDING TO THE PLAT THEREOF AS RECORDED IN PLAT BOOK 109, PAGES 34-35, OF THE PUBLIC RECORDS OF POLK COUNTY FLORIDA AND ITS WESTERLY EXTENSION, A DISTANCE OF 702.96 FEET TO A POINT ON THE WEST LINE OF SAID HIDDEN OAKS OF LAKE ELOISE; THENCE RUN ALONG SAID WEST LINE THE FOLLOWING TWO (2) COURSES: SOO'29'47"E, A DISTANCE OF 1137.97 FEET; CONTINUED ON SHEET 3